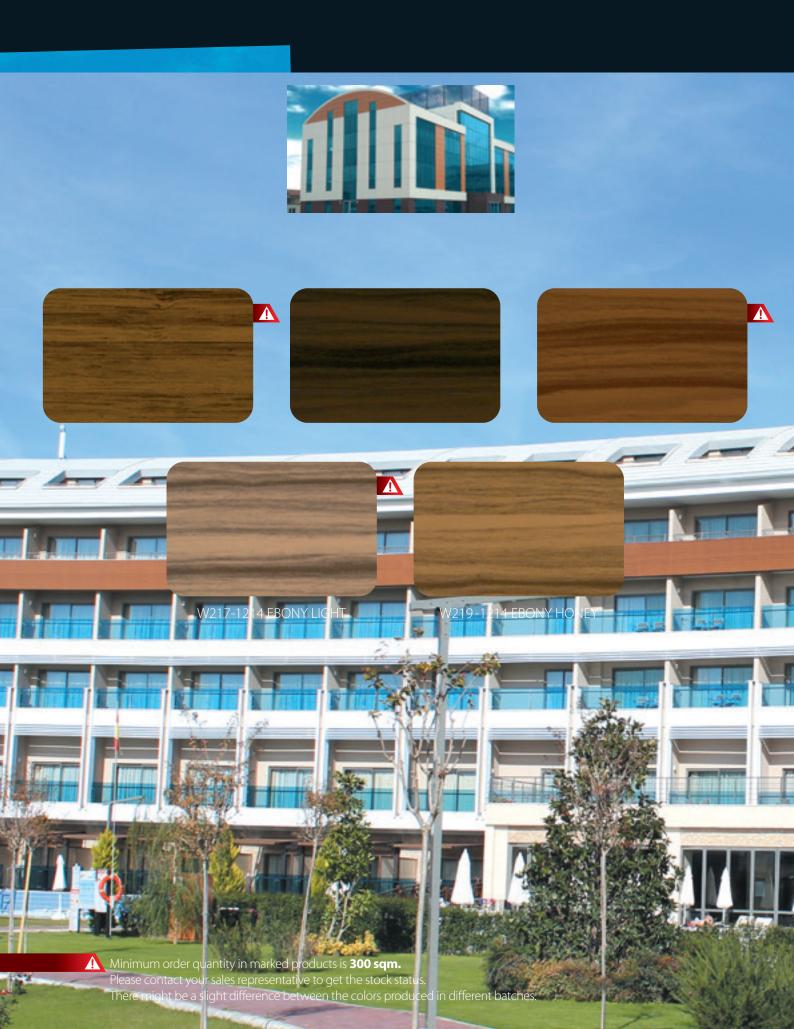

Clad your building with Albond Wood Effect and enhance its value.

w o o d

Capture the perfection on your building with Albond Wood Effect.

W201-0912 TEAK

W205-0114 GOLDEN OAK DARK

W206-1013 GOLDEN OAK LIGHT

W203-1013 WALNUT DARK

W202-0912 TEAK LIGHT

W207-0912 MAHOGANY

W204-0912 WALNUT LIGHT