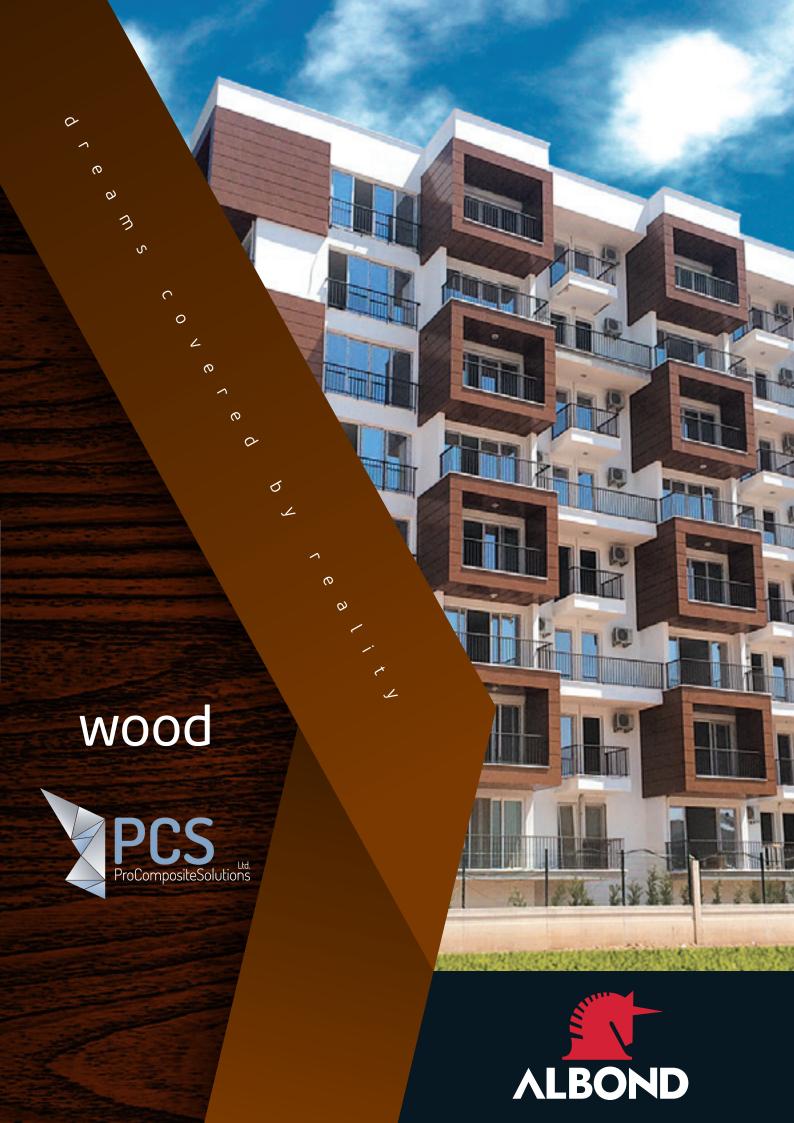

Clad your building with Albond Wood Effect and enhance its value.

w o o d

Capture the perfection on your building with Albond Wood Effect.

W201-0912 TEAK

W205-0114 GOLDEN OAK DARK

W206-1013 GOLDEN OAK LIGHT