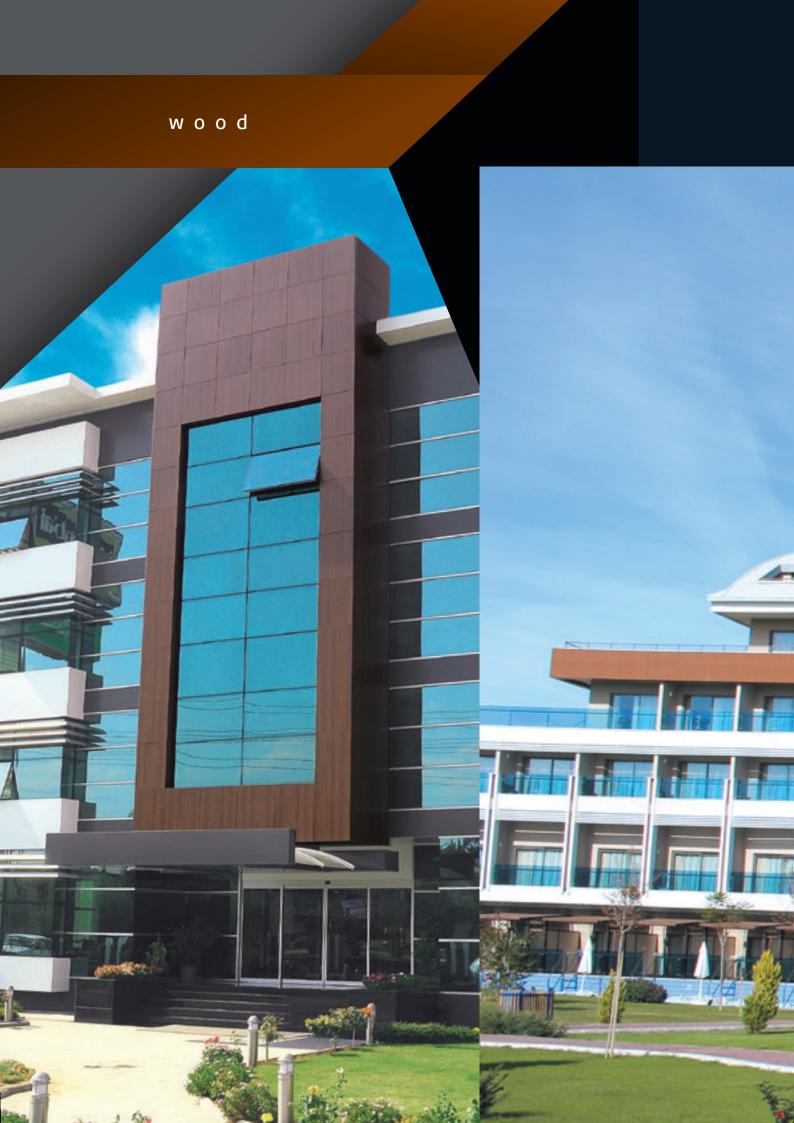

Clad your building with Albond Wood Effect and enhance its value.

w o o d

Capture the perfection on your building with Albond Wood Effect.

W201-0912 TEAK

W205-0114 GOLDEN OAK DARK

W206-1013 GOLDEN OAK LIGHT