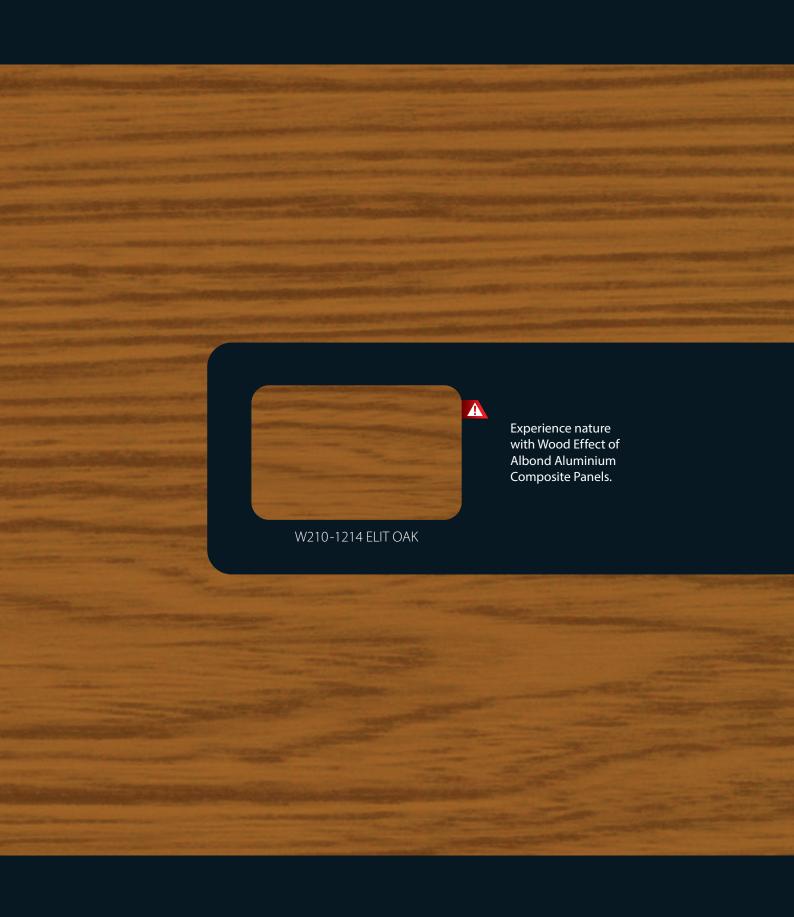

## MINIMUM ORDER QUANTITY FOR THE LISTED COLOURS IS 300 SQM (If not available in stock)

| Color       | Color Code | Color       | Color Code | Color        | Color Code |
|-------------|------------|-------------|------------|--------------|------------|
| Ahorn       | W208-1214  | Sycamore    | W211-1214  | White Beech  | W214-1214  |
| It. Walnut  | W209-1214  | Sunset Teak | W212-1214  | Bamboo Light | W215-1214  |
| Am. Walnut  | W213-1214  | Bamboo      | W216-1214  | Brown Oak    | W220-1214  |
| Ebony Light | W217-1214  | Mahogany    | W207-0912  | Elit Oak     | W210-1214  |