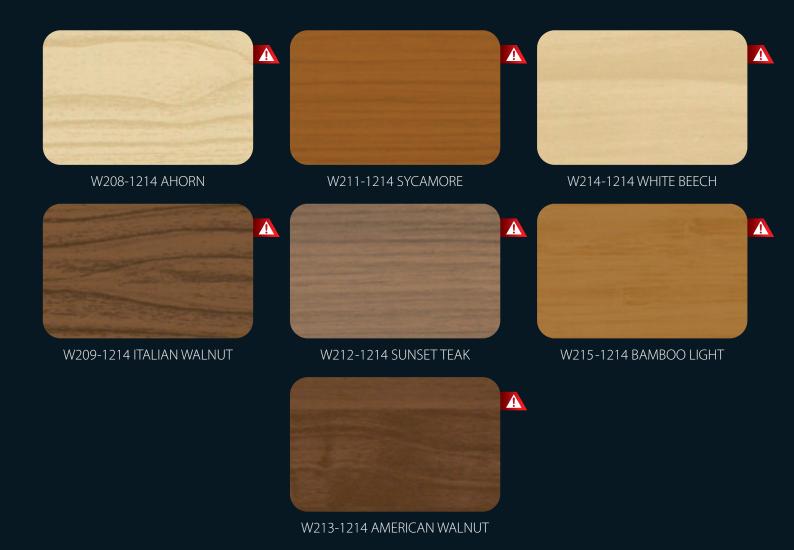

## MINIMUM ORDER QUANTITY FOR THE LISTED COLOURS IS 300 SQM (If not available in stock)

| Color       | Color Code | Color       | Color Code | Color        | Color Code |
|-------------|------------|-------------|------------|--------------|------------|
| Ahorn       | W208-1214  | Sycamore    | W211-1214  | White Beech  | W214-1214  |
| It. Walnut  | W209-1214  | Sunset Teak | W212-1214  | Bamboo Light | W215-1214  |
| Am. Walnut  | W213-1214  | Bamboo      | W216-1214  | Brown Oak    | W220-1214  |
| Ebony Light | W217-1214  | Mahogany    | W207-0912  | Elit Oak     | W210-1214  |