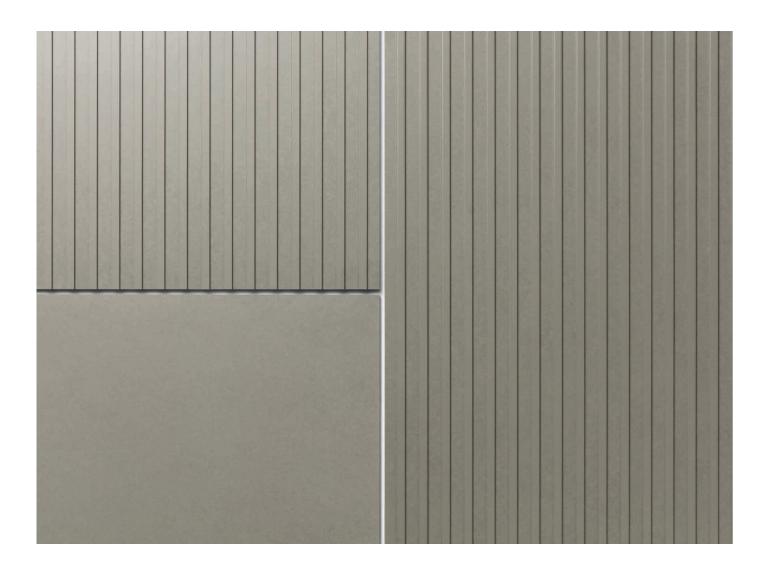

### Rich contrast, unique interplay of light and shadow

Gravial is a large format fiber cement panel with a linear, geometrical grooved surface. Depending on the position and incident daylight, Gravial offers a rich contrast and unique interplay of light and shadow. It is perfect for making a special statement on both the interior and exterior of a building.

#### Colors

A standard range of 6 colors.