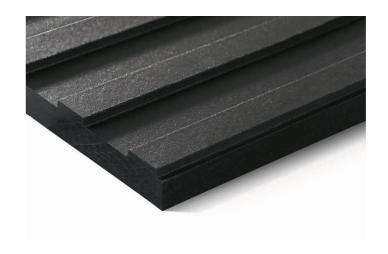

### Rich contrast, unique interplay of light and shadow

Gravial is a large format fiber cement panel with a linear, geometrical grooved surface. Depending on the position and incident daylight, Gravial offers a rich contrast and unique interplay of light and shadow. It is perfect for making a special statement on both the interior and exterior of a building.

#### **Panel**

Base panel: Integrally colored | Grey based Top layer: Translucent

Panel size (refer to page 6)