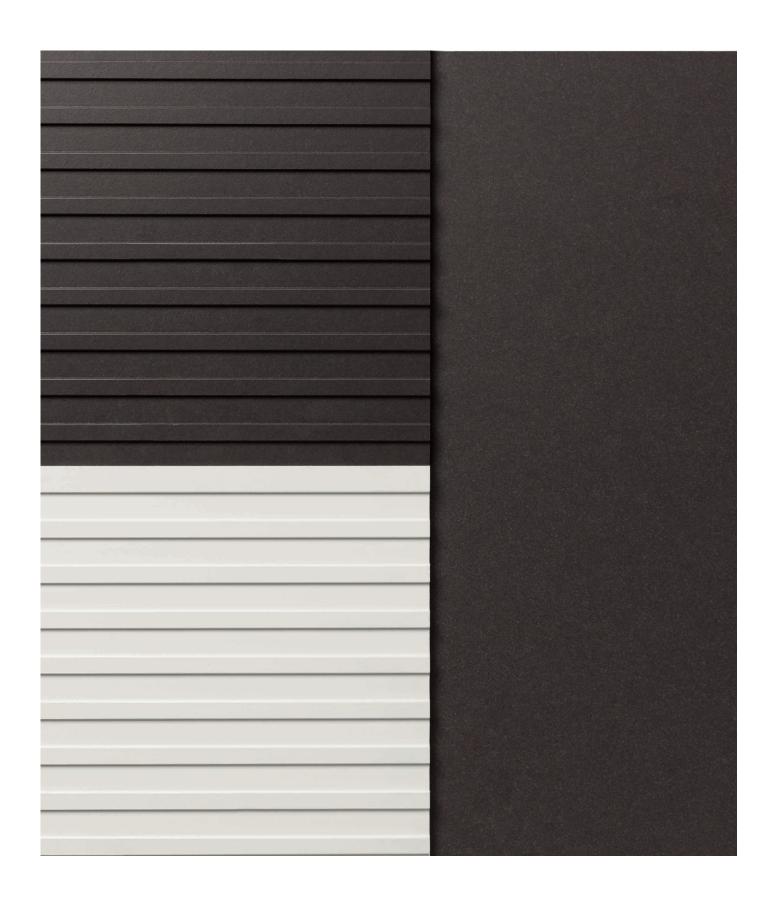

### Rich contrast, unique interplay of light and shadow

Gravial is a large format fiber cement panel with a linear, geometrical grooved surface. Depending on the position and incident daylight, Gravial offers a rich contrast and unique interplay of light and shadow. It is perfect for making a special statement on both the interior and exterior of a building.

#### Colors

A standard range of 6 colors.