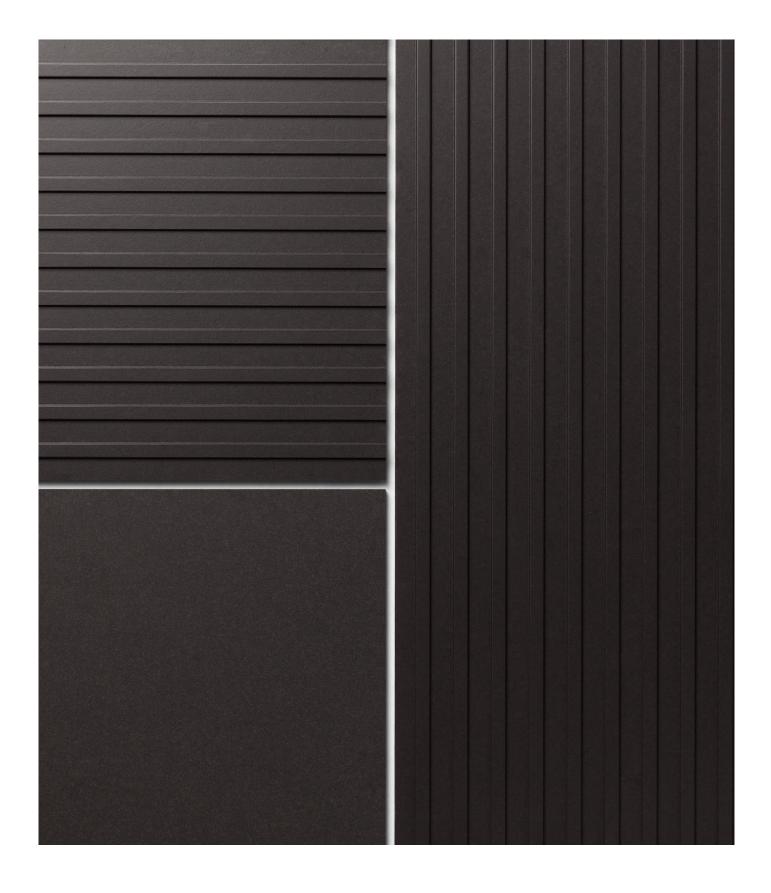

### Rich contrast, unique interplay of light and shadow

Gravial is a large format fiber cement panel with a linear, geometrical grooved surface. Depending on the position and incident daylight, Gravial offers a rich contrast and unique interplay of light and shadow. It is perfect for making a special statement on both the interior and exterior of a building.

#### Colors

A standard range of 6 colors.