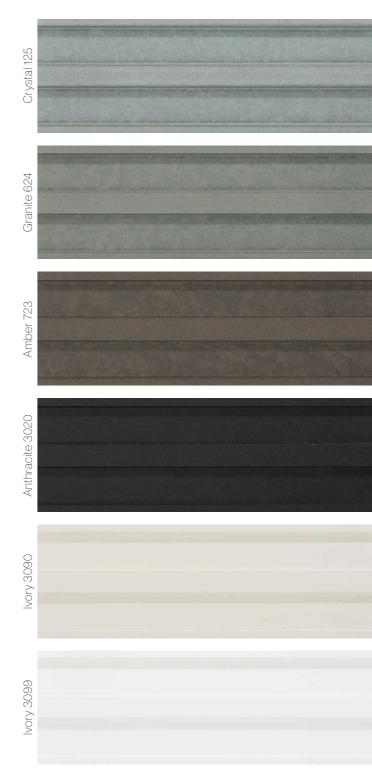

#### Colors

A standard range of 6 colors.

### Rich contrast, unique interplay of light and shadow

Gravial is a large format fiber cement panel with a linear, geometrical grooved surface. Depending on the position and incident daylight, Gravial offers a rich contrast and unique interplay of light and shadow. It is perfect for making a special statement on both the interior and exterior of a building.