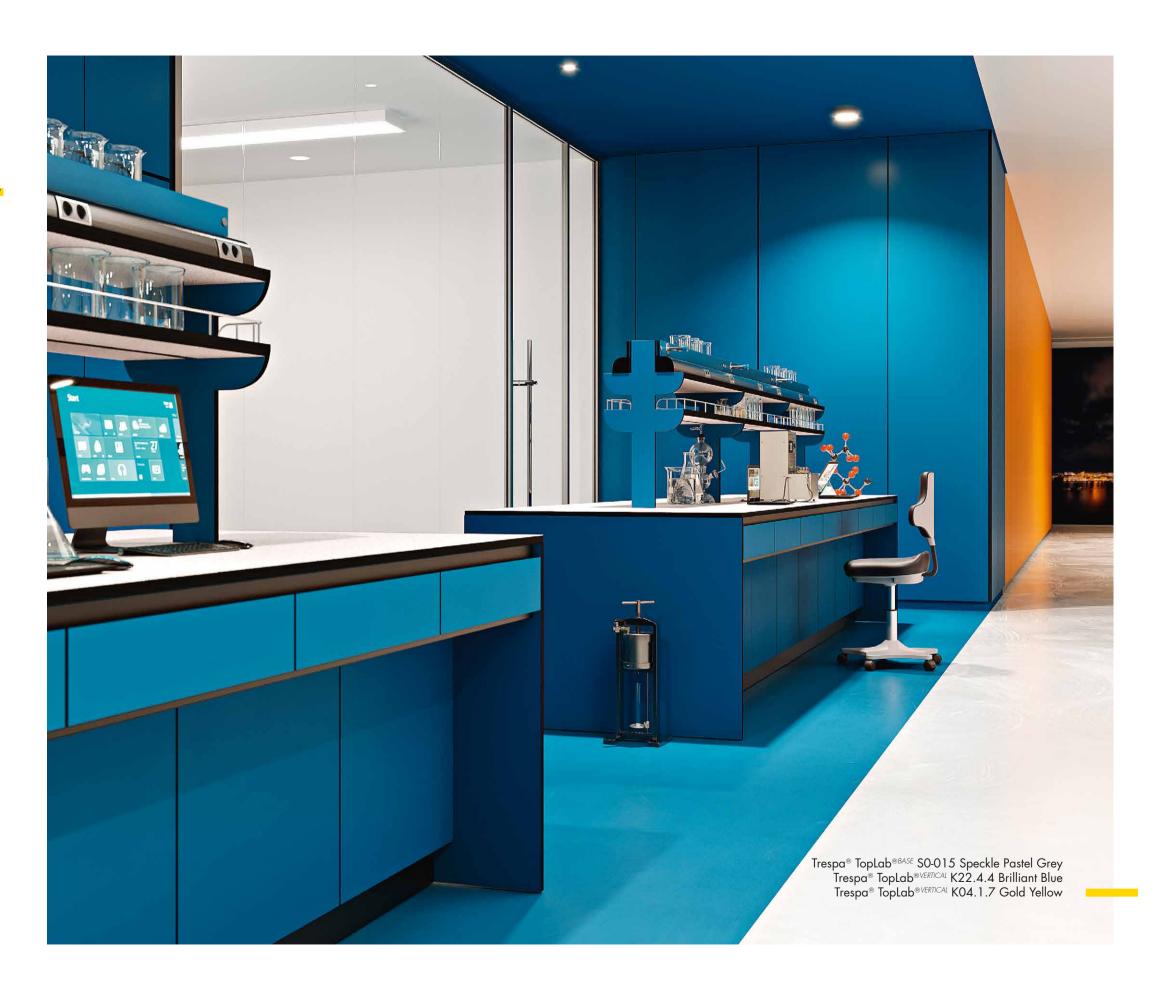

# Future-proofed to inspire

Innovation for Trespa means providing not only advanced scientific solutions engineered to last, but also – and especially – tailored solutions to meet the specific needs of different customers, in a wide range of applications. Alongside the Trespa® Toplab® PEUS and Trespa® Toplab® VERTICAL ranges, the Trespa® Toplab® BASE range satisfies the demands of workplaces where impact and wear resistance is of great importance, while chemical resistance is not critical. We also offer a colour range in line with the expectations of designers aiming to create inspiring environments for the workplace.

## TRESPA® TOPLAB® BASE

Trespa® TopLab® BASE ensures Trespa's high standards in terms of durability, making it the preferred choice for sectors such as education, laboratories and institutions. Thanks to its high impact and wear resistance, it is especially suitable for applications such as worktops and cabinets where chemical resistance is not critical.