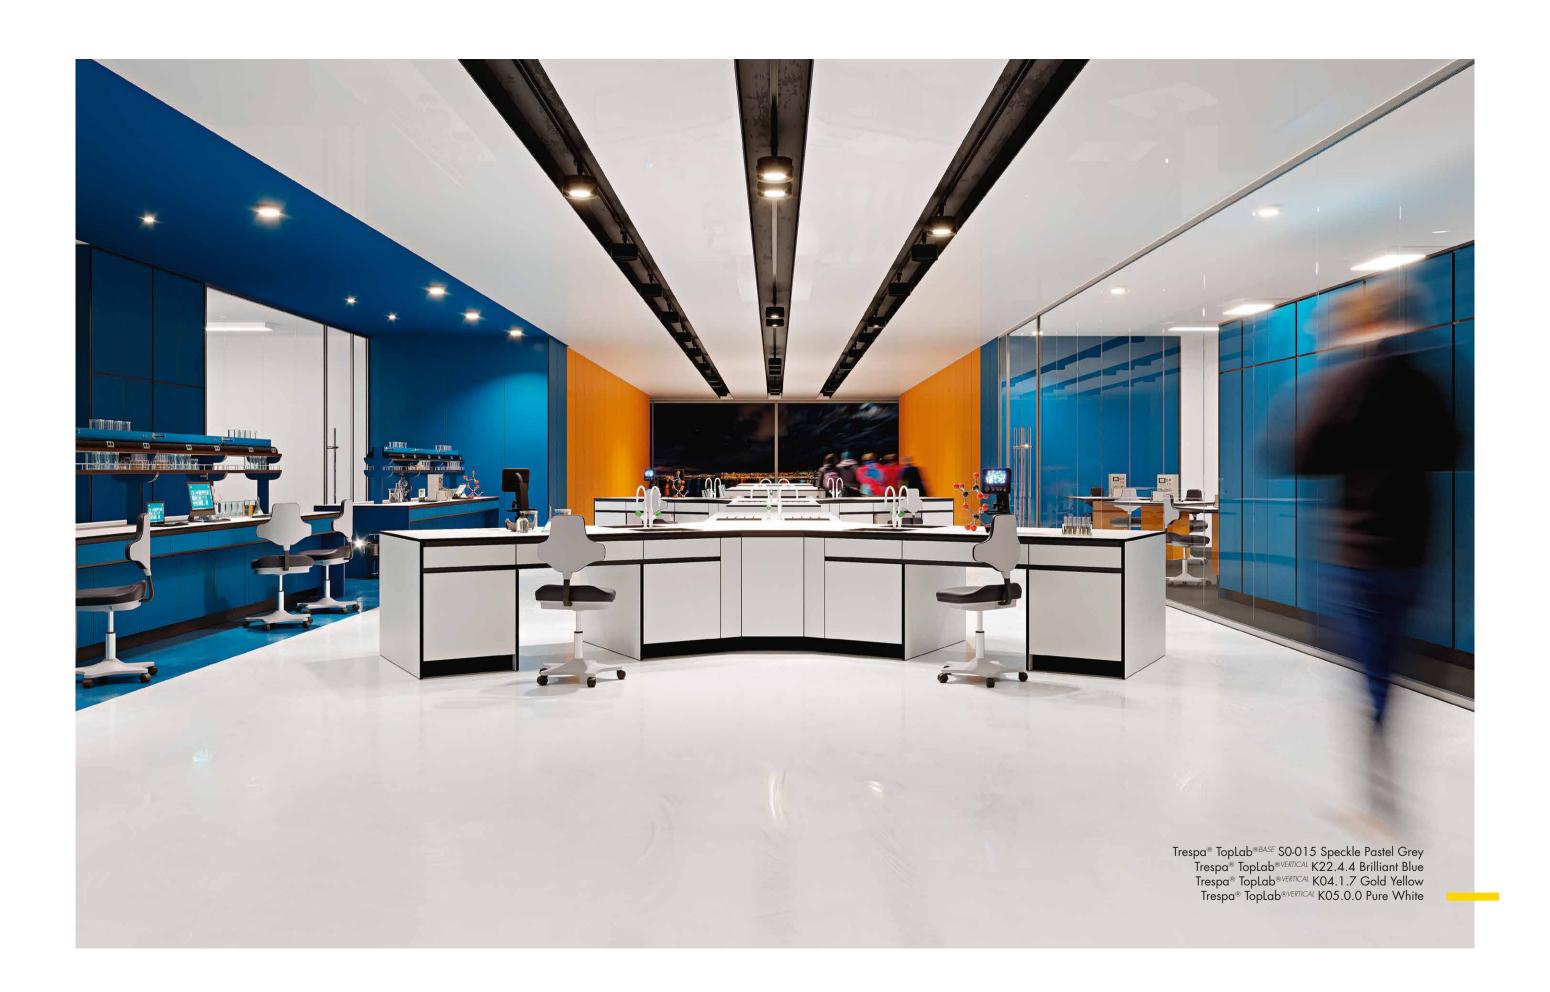

## TRESPA® TOPLAB® BASE

Trespa® TopLab® BASE ensures Trespa's high standards in terms of durability, making it the preferred choice for sectors such as education, laboratories and institutions. Thanks to its high impact and wear resistance, it is especially suitable for applications such as worktops and cabinets where chemical resistance is not critical.

# Get inspired by the TRESPA® TOPLAB® colour collection