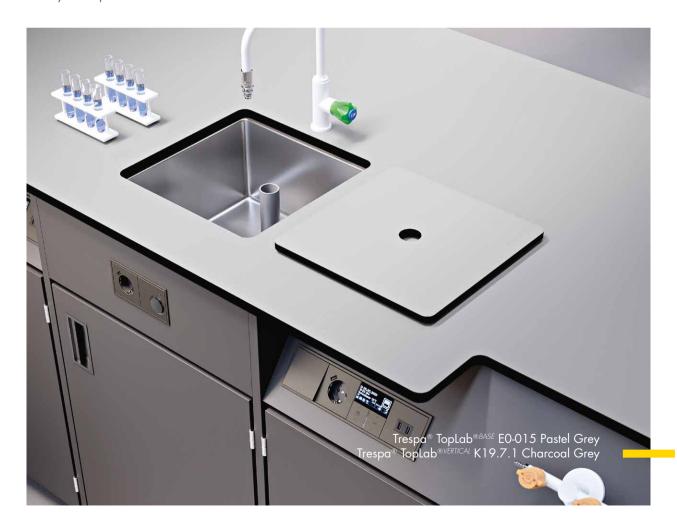

## TRESPA® TOPLAB® BASE

Trespa® TopLab® BASE ensures Trespa's high standards in terms of durability, making it the preferred choice for sectors such as education, laboratories and institutions. Thanks to its high impact and wear resistance, it is especially suitable for applications such as worktops and cabinets where chemical resistance is not critical.

# Why TRESPA® TOPLAB® BASE in one glance

Tested with diamond-tip point and abrasive paper

Solid and sturdy panels for everyday use

Proven by third-party evaluations

ested according o international standards