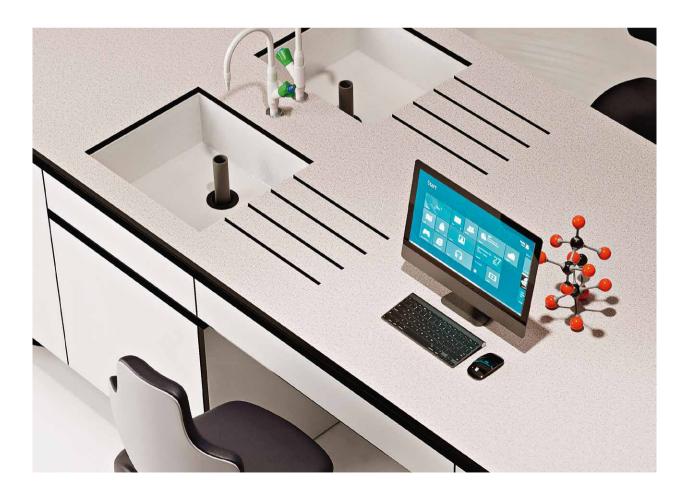

## TRESPA® TOPLAB® BASE

Trespa® TopLab® BASE ensures Trespa's high standards in terms of durability, making it the preferred choice for sectors such as education, laboratories and institutions. Thanks to its high impact and wear resistance, it is especially suitable for applications such as worktops and cabinets where chemical resistance is not critical.

# Why TRESPA® TOPLAB® BASE in one glance

Tested with diamond-tip point and abrasive paper

Solid and sturdy panels for everyday use

Proven by third-party evaluations

ested according o international standards